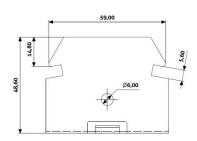

## **Technical drawing:**

#### **Characteristics:**

| Material            | Rolled sheet DX51                     |  |  |  |
|---------------------|---------------------------------------|--|--|--|
| Coating             | Zinc – min Z100 <i>(ČSN EN 10327)</i> |  |  |  |
| Thickness           | 0.80 mm / 1.00 mm (ČSN EN 10143)      |  |  |  |
| Reaction to fire    | Class A1 <i>(EN 14195)</i>            |  |  |  |
| Durability          | Class B                               |  |  |  |
| Hazardous substance | NPD                                   |  |  |  |