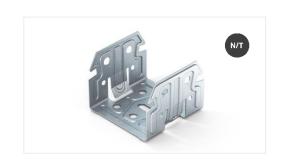

### **Product variability:**

| Code                       | Name                                       | Load    | Pack    | Weight    |
|----------------------------|--------------------------------------------|---------|---------|-----------|
| TMD-0143<br>(1.348121 T)   | Cross connector CD 60/27 -<br>bended       | 0,40 kN | 100 pcs | 0,0488 kg |
| TMD-3974<br>(1.348121 N/T) | Cross connector CD 60/27 -<br>bended (N/T) | 0.40 kN | 100 pcs | 0,0485 kg |