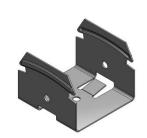

#### **Product description:**

The cross connector bended is used for mounting the two-level, cross-raster grid created from plasterboard and steel profiles CD 60x27. It is produced by compression molding of the rolled galvanized steel sheet of a thickness 0.80 mm. The bracket is provided with elements to define volition between the connected profiles. To simplify the work, it is supplied already in a bent state.

### **Mounting:**

The connector is anchored by fitting over top profile (CD 60x27) and then pushing it into the bottom profile until it clicks.