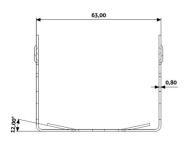

## **Technical drawing:**

#### **Characteristics:**

| Material            | Rolled sheet DX51                     |  |  |  |
|---------------------|---------------------------------------|--|--|--|
| Coating             | Zinc – min Z100 <i>(ČSN EN 10327)</i> |  |  |  |
| Thickness           | 0.80 mm / 1.00 mm (ČSN EN 10143)      |  |  |  |
| Reaction to fire    | Class A1 <i>(EN 14195)</i>            |  |  |  |
| Durability          | Class B                               |  |  |  |
| Hazardous substance | NPD                                   |  |  |  |