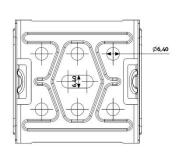

| 0,40 kN | 100 pcs | 0,0488 kg |
| TMD-3974<br>(1.348121 N/T) | Cross connector CD 60/27 -<br>bended (N/T) | 0.40 kN | 100 pcs | 0,0485 kg |

Real weight may vary in range of +/-5% according to ČSN EN10143

### **Mounting:**

The connector is anchored by fitting over top profile (CD 60x27) and then pushing it into the bottom profile until it clicks.

#### **Packaging:**

Both cross connectors are packed by 100 pcs in carton box. Every dimension is labeled with identification tag.

#### **Recommended storage:**

The product is required to store in dry and temperate environment in order to prevent condensation on the surface of the product and damage to the packaging.





## **TECHNICAL SHEET**

No: T-20-0003

# Cross connector bended CD 60x27

## **Technical drawing:**