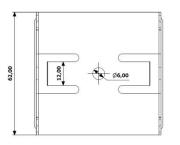

ended       | 0,40 kN | 100 pcs | 0,0488 kg |
| TMD-3974<br>(1.348121 N/T) | Cross connector CD 60/27 -<br>bended (N/T) | 0.40 kN | 100 pcs | 0,0485 kg |

Real weight may vary in range of +/-5% according to ČSN EN10143

### **Mounting:**

The connector is anchored by fitting over top profile (CD 60x27) and then pushing it into the bottom profile until it clicks.

#### **Packaging:**

Both cross connectors are packed by 100 pcs in carton box. Every dimension is labeled with identification tag.

#### **Recommended storage:**

The product is required to store in dry and temperate environment in order to prevent condensation on the surface of the product and damage to the packaging.





## **TECHNICAL SHEET**

No: T-20-0003

# Cross connector bended CD 60x27

## **Technical drawing:**