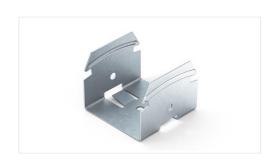

## Cross connector bended CD 60x27

#### **Product description:**

The cross connector bended is used for mounting the two-level, cross-raster grid created from plasterboard and steel profiles CD 60x27. It is produced by compression molding of the rolled galvanized steel sheet of a thickness 0.80 mm. The bracket is provided with elements to define volition between the connected profiles. To simplify the work, it is supplied already in a bent state.

### **Product variability:**

| Code                       | Name                                       | Load    | Pack    | Weight    |
|----------------------------|--------------------------------------------|---------|---------|-----------|
| TMD-0143<br>(1.348121 T)   | Cross connector CD 60/27 -<br>bended       | 0,40 kN | 100 pcs | 0,0488 kg |
| TMD-3974<br>(1.348121 N/T) | Cross connector CD 60/27 -<br>bended (N/T) | 0.40 kN | 100 pcs | 0,0485 kg |