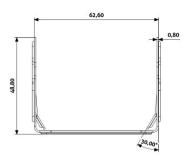

d       | 0,40 kN | 100 pcs | 0,0488 kg |
| TMD-3974<br>(1.348121 N/T) | Cross connector CD 60/27 -<br>bended (N/T) | 0.40 kN | 100 pcs | 0,0485 kg |

Real weight may vary in range of +/-5% according to ČSN EN10143

### **Mounting:**

The connector is anchored by fitting over top profile (CD 60x27) and then pushing it into the bottom profile until it clicks.

#### **Packaging:**

Both cross connectors are packed by 100 pcs in carton box. Every dimension is labeled with identification tag.

#### **Recommended storage:**

The product is required to store in dry and temperate environment in order to prevent condensation on the surface of the product and damage to the packaging.





## **TECHNICAL SHEET**

No: T-20-0003

# Cross connector bended CD 60x27

## **Technical drawing:**