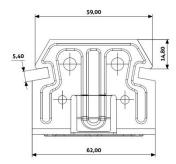

## **Technical drawing:**

#### **Product description:**

The cross connector bended is used for mounting the two-level, cross-raster grid created from plasterboard and steel profiles CD 60x27. It is produced by compression molding of the rolled galvanized steel sheet of a thickness 0.80 mm. The bracket is provided with elements to define volition between the connected profiles. To simplify the work, it is supplied already in a bent state.

#### **Characteristics:**

| Material            | Rolled sheet DX51                     |  |  |  |
|---------------------|---------------------------------------|--|--|--|
| Coating             | Zinc – min Z100 <i>(ČSN EN 10327)</i> |  |  |  |
| Thickness           | 0.80 mm / 1.00 mm (ČSN EN 10143)      |  |  |  |
| Reaction to fire    | Class A1 <i>(EN 14195)</i>            |  |  |  |
| Durability          | Class B                               |  |  |  |
| Hazardous substance | NPD                                   |  |  |  |