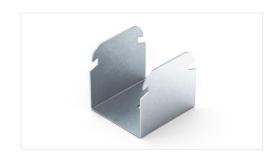

#### **Product description:**

The cross connector is used for mounting the two-level cross grid created from drywall steel profiles BA 50 or BS 50. It is produced by compression molding of the rolled galvanized steel sheet with a thickness of 1.00 mm in variant with a hole of 6 mm or a thread M6. To simplify the work it is supplied already in a bent state and it is secured by snapping into the profile.

#### **Mounting:**

The connector is anchored by fitting over top profile and then pushing it into the bottom profile until it clicks.