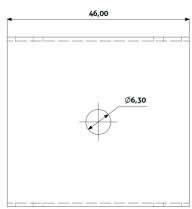

BS50) | Cross connector BS 50/27             | 0.80 kN | 100 pcs | 0,0464 kg |
| TMD-4442<br>(1.348213M BS50) | Cross connector BS 50/27 (thread M6) | 0.80 kN | 100 pcs | 0,0464 kg |

Real weight may vary in range of +/-5% according to ČSN EN10143

#### **Mounting:**

The connector is anchored by fitting over top profile and then pushing it into the bottom profile until it clicks.

#### **Packaging:**

The connectors are packed by 100 pcs in carton box. Every dimension is labeled with identification tag.





## TECHNICAL SHEET

No: T-20-0046

# **Cross connector BA/BS**

#### **Recommended storage:**

The product is required to store in dry and temperate environment in order to prevent condensation on the surface of the product and damage to the packaging.

### **Technical drawing:**