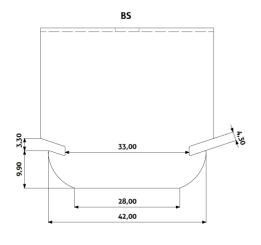

0) | Cross connector BS 50/27             | 0.80 kN | 100 pcs | 0,0464 kg |
| TMD-4442<br>(1.348213M BS50) | Cross connector BS 50/27 (thread M6) | 0.80 kN | 100 pcs | 0,0464 kg |

Real weight may vary in range of +/-5% according to ČSN EN10143

#### **Mounting:**

The connector is anchored by fitting over top profile and then pushing it into the bottom profile until it clicks.

#### **Packaging:**

The connectors are packed by 100 pcs in carton box. Every dimension is labeled with identification tag.





## TECHNICAL SHEET

No: T-20-0046

# **Cross connector BA/BS**

#### **Recommended storage:**

The product is required to store in dry and temperate environment in order to prevent condensation on the surface of the product and damage to the packaging.

### **Technical drawing:**