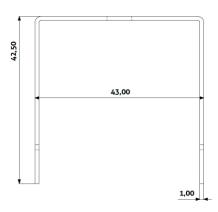

Cross connector BS 50/27             | 0.80 kN | 100 pcs | 0,0464 kg |
| TMD-4442<br>(1.348213M BS50) | Cross connector BS 50/27 (thread M6) | 0.80 kN | 100 pcs | 0,0464 kg |

Real weight may vary in range of +/-5% according to ČSN EN10143

#### **Mounting:**

The connector is anchored by fitting over top profile and then pushing it into the bottom profile until it clicks.

#### **Packaging:**

The connectors are packed by 100 pcs in carton box. Every dimension is labeled with identification tag.





## TECHNICAL SHEET

No: T-20-0046

# **Cross connector BA/BS**

#### **Recommended storage:**

The product is required to store in dry and temperate environment in order to prevent condensation on the surface of the product and damage to the packaging.

### **Technical drawing:**