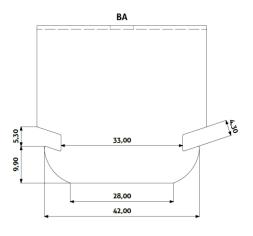

3D BS50) | Cross connector BS 50/27             | 0.80 kN | 100 pcs | 0,0464 kg |
| TMD-4442<br>(1.348213M BS50) | Cross connector BS 50/27 (thread M6) | 0.80 kN | 100 pcs | 0,0464 kg |

Real weight may vary in range of +/-5% according to ČSN EN10143

#### **Mounting:**

The connector is anchored by fitting over top profile and then pushing it into the bottom profile until it clicks.

#### **Packaging:**

The connectors are packed by 100 pcs in carton box. Every dimension is labeled with identification tag.





## TECHNICAL SHEET

No: T-20-0046

# **Cross connector BA/BS**

#### **Recommended storage:**

The product is required to store in dry and temperate environment in order to prevent condensation on the surface of the product and damage to the packaging.

### **Technical drawing:**