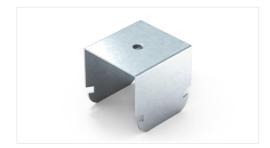

#### **Product description:**

The cross connector is used for mounting the two-level cross grid created from drywall steel profiles BA 50 or BS 50. It is produced by compression molding of the rolled galvanized steel sheet with a thickness of 1.00 mm in variant with a hole of 6 mm or a thread M6. To simplify the work it is supplied already in a bent state and it is secured by snapping into the profile.

#### **Mounting:**

The connector is anchored by fitting over top profile and then pushing it into the bottom profile until it clicks.