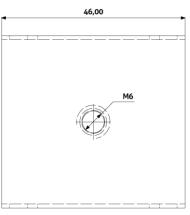

| Cross connector BS 50/27             | 0.80 kN | 100 pcs | 0,0464 kg |
| TMD-4442<br>(1.348213M BS50) | Cross connector BS 50/27 (thread M6) | 0.80 kN | 100 pcs | 0,0464 kg |

Real weight may vary in range of +/-5% according to ČSN EN10143

#### **Mounting:**

The connector is anchored by fitting over top profile and then pushing it into the bottom profile until it clicks.

#### **Packaging:**

The connectors are packed by 100 pcs in carton box. Every dimension is labeled with identification tag.





## TECHNICAL SHEET

No: T-20-0046

# **Cross connector BA/BS**

#### **Recommended storage:**

The product is required to store in dry and temperate environment in order to prevent condensation on the surface of the product and damage to the packaging.

### **Technical drawing:**