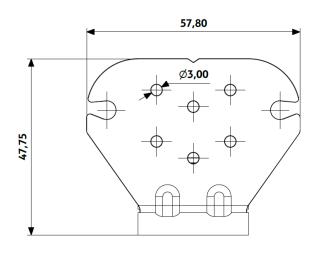

## Technical drawing:

TAMADEX spol. s.r.o., Zbečník 19, 549 31 Hronov | factory: Žabokrky 50, 549 31 Hronov IČO: 26001853, DIČ: CZ26001853 | www.tamadex.cz, tel.: +420 491 481 798, fax: +420 491 481 796