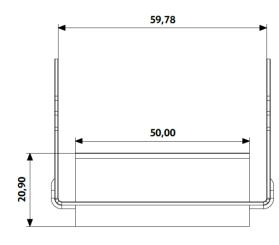

## Technical drawing:

TAMADEX spol. s.r.o., Zbečník 19, 549 31 Hronov | factory: Žabokrky 50, 549 31 Hronov IČO: 26001853, DIČ: CZ26001853 | www.tamadex.cz, tel.: +420 491 481 798, fax: +420 491 481 796