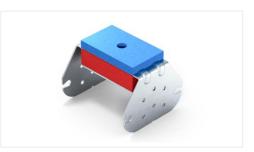

|
| Hazardous substance | NPD                                                             |
|                     | Real weight may vary in range of +/-5% according to ČSN EN10143 |

Mounting:

Mount the connector into the solid structure with ceiling anchor trough the middle hole. Clip the PC profile onto the connector..

#### Packaging:

The connector is packed by 35 pcs in carton box. Every dimension is labeled with identification tag.

#### **Recommended storage:**

The product is required to store in dry and temperate environment in order to prevent condensation on the surface of the product and damage to the packaging.





Page 2/2

# TECHNICAL SHEET

No: T-20-0067

# **Cross connector with sylomer**

## Technical drawing:











TAMADEX spol. s.r.o., Zbečník 19, 549 31 Hronov | factory: Žabokrky 50, 549 31 Hronov IČO: 26001853, DIČ: CZ26001853 | www.tamadex.cz, tel.: +420 491 481 798, fax: +420 491 481 796