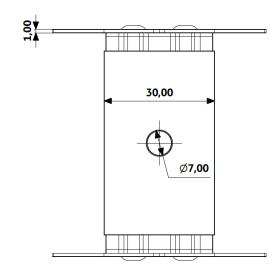

## Technical drawing:

TAMADEX spol. s.r.o., Zbečník 19, 549 31 Hronov | factory: Žabokrky 50, 549 31 Hronov IČO: 26001853, DIČ: CZ26001853 | www.tamadex.cz, tel.: +420 491 481 798, fax: +420 491 481 796