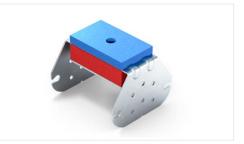

# **Cross connector with sylomer**

#### **Product description:**

The cross connector is used for mounting the grid created from drywall steel profiles PC 60. It is produced by compression molding of the rolled galvanized steel sheet with a thickness of 1.00 mm and subsequent gluing the acoustic sylomer which helps to reduce a vibration and structural noise. The most common use is near the railways, subways or road transport.