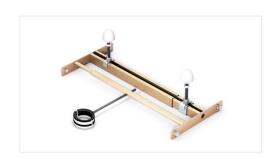

#### **Product description:**

Sanitary support for sink and faucet is construction element which is produced by compression molding and sheet metal sections of "C" shape. The metal profiles are attached to side plate-by welding and thus form two sliding spacers. To maintain the required resistance in humid environments, both structures are after welding protected with yellow (standard) or blue (on request) galvanized zinc. Fasteners provide attachment to the structure and fixing spacers.

### Range of usage:

The product is used for mounting the sink and double faucet into the vertical structure of the building. The bracket can be used in masonry, plasterboard or wood construction.

### **Mounting:**

Unpack the individual parts and assemble them according to the instruction manual. Put the complete structures into the prepared wall opening and stretch the brackets to whole width. Using the side plates and fasteners anchor the construction to CW profiles, masonry or wooden beams. Tight the safety screw to fix the bracer's movement. Set the spacing and location of screws and tight it as well. Block the opening so only the pipe input is visible. Finish the surface and attach the devices.