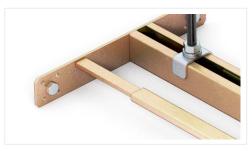

#### **Product description:**

Sanitary support for sink and faucet is construction element which is produced by compression molding and sheet metal sections of "C" shape. The metal profiles are attached to side plate-by welding and thus form two sliding spacers. To maintain the required resistance in humid environments, both structures are after welding protected with yellow (standard) or blue (on request) galvanized zinc. Fasteners provide attachment to the structure and fixing spacers.

### Range of usage:

The product is used for mounting the sink and double faucet into the vertical structure of the building. The bracket can be used in masonry, plasterboard or wood construction.

### **Mounting:**

Unpack the individual parts and assemble them according to the instruction manual. Put the complete structures into the prepared wall opening and stretch the brackets to whole width. Using the side plates and fasteners anchor the construction to CW profiles, masonry or wooden beams. Tight the safety screw to fix the bracer's movement. Set the spacing and location of screws and tight it as well. Block the opening so only the pipe input is visible. Finish the surface and attach the devices.