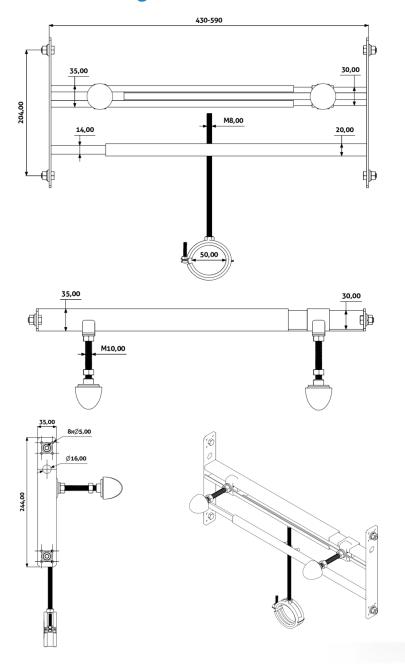

## **Technical drawing:**

#### **Characteristics:**

| 1.348301 T                         |
|------------------------------------|
| TMD-0216                           |
| RKU-01 support for sink and faucet |
| 1 pc (440x250x40 mm)               |
| 2,60 kg                            |
| -                                  |
| Rolled sheet, drawn steel          |
| Yellow/blue zinc (ČSN ISO 4520)    |
| 3.00 mm <i>(ČSN EN 10143)</i>      |
| Class A1 <i>(EN 14195)</i>         |
| Class B                            |
| NPD                                |
|                                    |