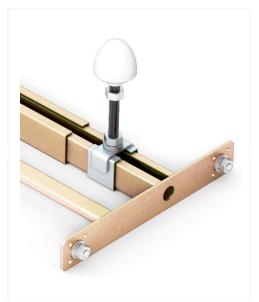

#### **Product description:**

Sanitary support for sink and faucet is construction element which is produced by compression molding and sheet metal sections of "C" shape. The metal profiles are attached to side plate-by welding and thus form two sliding spacers. To maintain the required resistance in humid environments, both structures are after welding protected with yellow (standard) or blue (on request) galvanized zinc. Fasteners provide attachment to the structure and fixing spacers.

### **Mounting:**

Unpack the individual parts and assemble them according to the instruction manual. Put the complete structures into the prepared wall opening and stretch the brackets to whole width. Using the side plates and fasteners anchor the construction to CW profiles, masonry or wooden beams. Tight the safety screw to fix the bracer's movement. Set the spacing and location of screws and tight it as well. Block the opening so only the pipe input is visible. Finish the surface and attach the devices.